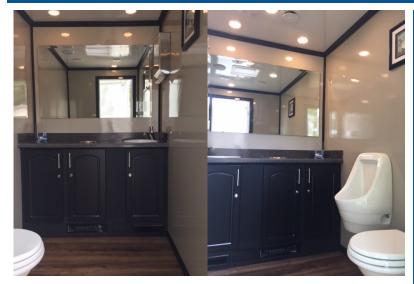

## Features:

- 1 Women's Private Restrooms & Sink
- 1 Men's Private Restroom, 1 Urinal & Sink
- AC, Heat & Hot Water
- Upgraded Interior/Exterior Lights, Custom Hardwood Trim and Floors, Surround Sound Stereo
- 150-Gallon Fresh Water System
- 370 Gallon Waste Water Tank
- Two (2) 20 AMP Circuits Required
- Stocked Foaming Hand Soap, Paper Towels, Toilet Paper
- Winterization Package
- Generator & Onboard Water Available
- Daily, Weekend, Weekly & Monthly Rates