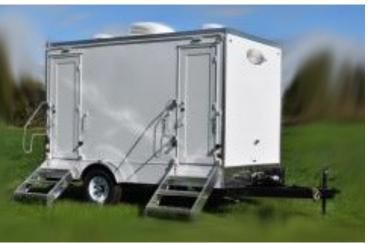

# STAR TECH

### 2-STATION

SIZE: 11'6" (H) X 12' (L) (15' including tongue) x 6' (W) before stairs, 10' with stairs down

Call or Text 802-242-2222

Email: sales@802Restrooms.com