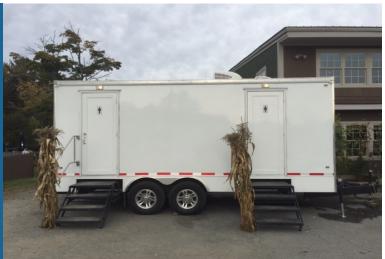

## LUXURY LEGACY

## 7-STATION

SIZE: 11'6" (H) X 17' (L) (19' including tongue) x 8' 6" (W) before stairs, 13' with stairs down

Call or Text 802-242-2222

Email: sales@802Restrooms.com