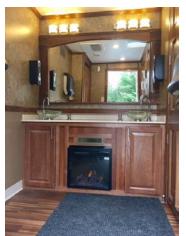

## Features:

- 3 Women's Private Restrooms & Sinks
- 2 Men's Private Restrooms, 2 Urinals & Sink
- Fireplace & Common Areas
- AC, Heat & Hot Water
- Upgraded Interior/Exterior Lights, Custom Hardwood Trim and Floors, Winterization Package & Surround Sound Stereo
- 200-Gallon Fresh Water System
- 600-Gallon Waste Water Tank
- Two (2) 20 AMP Circuits Required
- Stocked Foaming Hand Soap, Paper Towels, Toilet Paper
- Generator & Onboard Water Available
- Daily, Weekend, Weekly & Monthly Rates