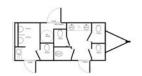

## 7-STATION

## Specifications:

WASTE TANK: 600 gallons CUSTOMER USES: 1500 FRESH TANK: 200 gallons NUMBER STATIONS: 7 WINTER PACKAGE

## Features:

- 3 Women's Private Restrooms & Sinks
- 2 Men's Private Restrooms, 2 Urinals & Sink
- Fireplace & Common Areas
- AC, Heat & Hot Water
- Upgraded Interior/Exterior Lights, Custom Hardwood Trim and Floors, Winterization Package & Surround Sound Stereo
- 200-Gallon Fresh Water System
- 600-Gallon Waste Water Tank
- Two (2) 20 AMP Circuits Required
- Stocked Foaming Hand Soap, Paper Towels, Toilet Paper
- Generator & Onboard Water Available
- Daily, Weekend, Weekly & Monthly Rates