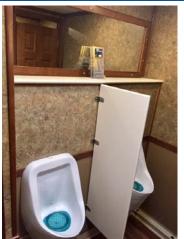

## Features:

- 3 Women's Private Restrooms & Sinks
- 2 Men's Private Restrooms, 2 Urinals & Sink
- Fireplace & Common Areas
- AC, Heat & Hot Water
- Upgraded Interior/Exterior Lights, Custom Hardwood Trim and Floors, Winterization Package & Surround Sound Stereo
- 200-Gallon Fresh Water System
- 600-Gallon Waste Water Tank
- Two (2) 20 AMP Circuits Required
- Stocked Foaming Hand Soap, Paper Towels, Toilet Paper
- Generator & Onboard Water Available
- Daily, Weekend, Weekly & Monthly Rates