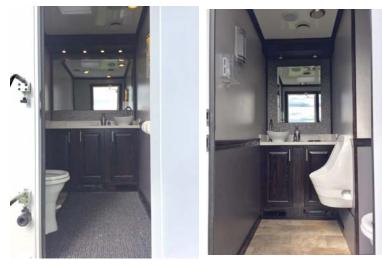

## LUXURY LEGACY 3-STATION

Specifications: WASTE TANK: 400 gallons CUSTOMER USES: 940 FRESH TANK: 200 gallons NUMBER STATIONS: 3 WINTER PACKAGE Features:

- 2 Women's Private Restrooms & Sink
- 1 Men's Private Restroom, 1 Urinal & Sink
- AC, Heat & Hot Water
- Upgraded Interior/Exterior Lights, Custom Hardwood Trim and Floors, Winterization Package, Surround Sound
- 200-Gallon Fresh Water System
- 400-Gallon Waste Water Tank
- Two (2) 20 AMP Circuits Required
- Stocked Foaming Hand Soap, Paper Towels, Toilet Paper
- GPS Monitoring System
- Generator & Onboard Water Available
- Daily, Weekend, Weekly & Monthly Rates