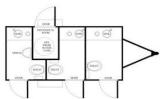

## LUXURY LEGACY 3-STATION

Specifications: WASTE TANK: 400 gallons CUSTOMER USES: 940 FRESH TANK: 200 gallons NUMBER STATIONS: 3 WINTER PACKAGE Features:

- 2 Women's Private Restrooms & Sink
- 1 Men's Private Restroom, 1 Urinal & Sink
- AC, Heat & Hot Water
- Upgraded Interior/Exterior Lights, Custom Hardwood Trim and Floors, Winterization Package, Surround Sound
- 200-Gallon Fresh Water System
- 400-Gallon Waste Water Tank
- Two (2) 20 AMP Circuits Required
- Stocked Foaming Hand Soap, Paper Towels, Toilet Paper
- GPS Monitoring System
- Generator & Onboard Water Available
- Daily, Weekend, Weekly & Monthly Rates

SIZE: 11'6" (H) X 14' (L) (18' including tongue) x 8' 6" (W) before stairs, 13' with stairs down

Call or Text 802-242-2222 Email: sales@802Restrooms.com